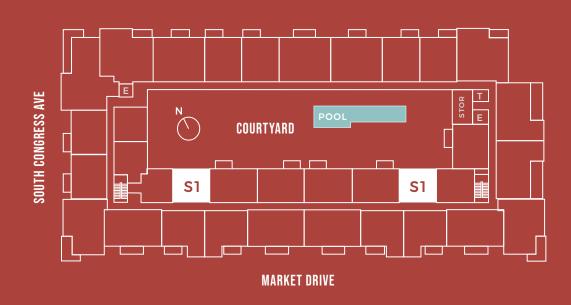

## CONGRESS AT LOFTS ST. ELMO

51

BED: 1

BATH: 1

584 SF

CONGRESSLOFTS.COM • 512. 489.7966

Floor plans are not to scale, dimensions are approximate, and may vary from the description of the unit in the condominium declaration and the purchase contract. Floor plans may be attached to the purchase contract as representative of the unit, but will not be construed as a description of the unit for conveyance or contract purposes. Floor plans, including room layouts and the configuration and location of appliances, cabinets, closets, plumbing facilities, and other improvements shown within the unit are subject to change. Please review the condominium declaration and purchase contract for a description of how the units are measured. You should review the actual materials prior to making any finish or upgrade selections.