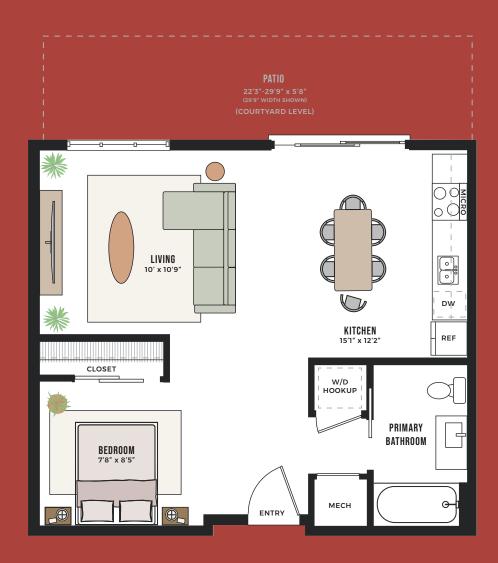

## CONGRESS AT LOFTS ST. ELMO

51

BED: 1

BATH: 1

584 SF

CONGRESSLOFTS.COM • 512. 489.7966

Floor plans are not to scale, dimensions are approximate, and may vary from the description of the unit in the condominium declaration and the purchase contract. Floor plans may be attached to the purchase contract as representative of the unit, but will not be construed as a description of the unit for conveyance or contract purposes. Floor plans, including room layouts and the configuration and location of appliances, cabinets, closets, plumbing facilities, and other improvements shown within the unit are subject to change. Please review the condominium declaration and purchase contract for a description of how the units are measured. You should review the actual materials prior to making any finish or upgrade selections.