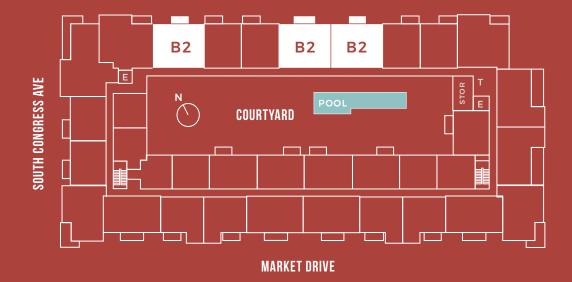

## **CONGRESSLOFTS.COM • 512. 489.7966**

Floor plans are not to scale, dimensions are approximate, and may vary from the description of the unit in the condominium declaration and the purchase contract. Floor plans may be attached to the purchase contract as representative of the unit, but will not be construed as a description of the unit for conveyance or contract purposes. Floor plans, including room layouts and the configuration and location of appliances, cabinets, closets, plumbing facilities, and other improvements shown within the unit are subject to change. Please review the condominium declaration and purchase contract for a description of how the units are measured. You should review the actual materials prior to making any finish or upgrade selections.