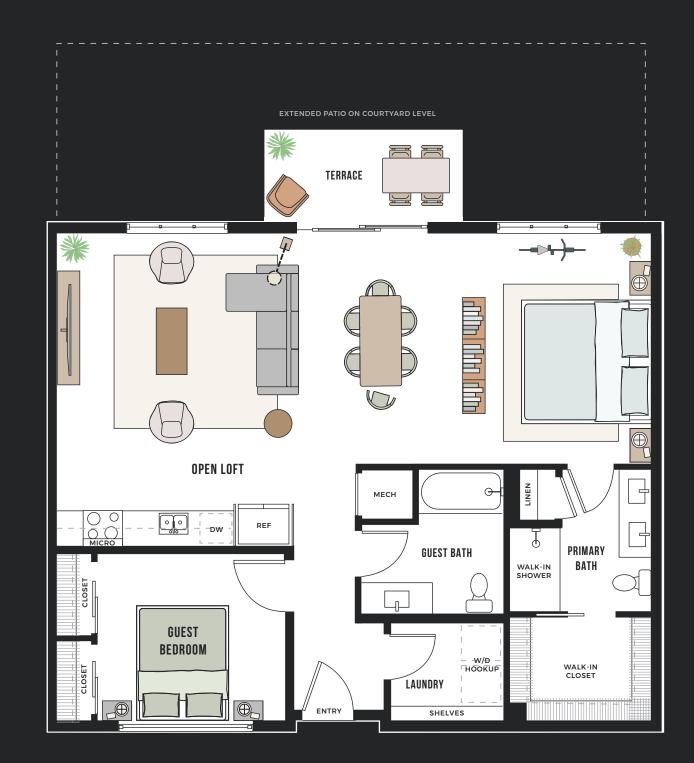

## **CONGRESSLOFTS.COM • 512. 489.7966**

Floor plans are not to scale, dimensions are approximate, and may vary from the description of the unit in the condominium declaration and the purchase contract. Floor plans may be attached to the purchase contract as representative of the unit, but will not be construed as a description of the unit for conveyance or contract purposes. Floor plans, including room layouts and the configuration and location of appliances, cabinets, closets, plumbing facilities, and other improvements shown within the unit are subject to change. Please review the condominium declaration and purchase contract for a description of how the units are measured. You should review the actual materials prior to making any finish or upgrade selections.