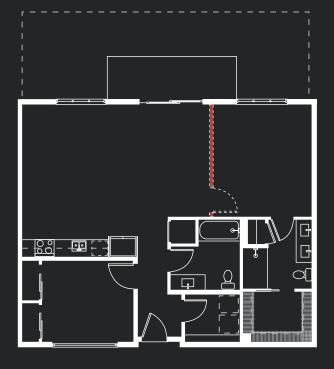

## **CONGRESSLOFTS.COM • 512. 489.7966**

Floor plans are not to scale, dimensions are approximate, and may vary from the description of the unit in the condominium declaration and the purchase contract. Floor plans may be attached to the purchase contract as representative of the unit, but will not be construed as a description of the unit for conveyance or contract purposes. Floor plans, including room layouts and the configuration and location of appliances, cabinets, closets, plumbing facilities, and other improvements shown within the unit are subject to change. Please review the condominium declaration and purchase contract for a description of how the units are measured. You should review the actual materials prior to making any finish or upgrade selections.