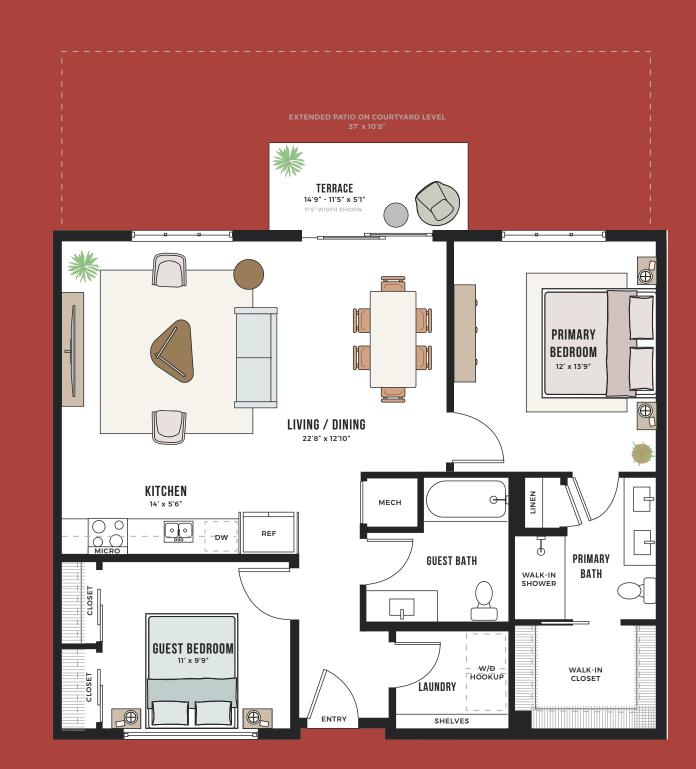

## **CONGRESSLOFTS.COM • 512. 489.7966**

Floor plans are not to scale, dimensions are approximate, and may vary from the description of the unit in the condominium declaration and the purchase contract. Floor plans may be attached to the purchase contract as representative of the unit, but will not be construed as a description of the unit for conveyance or contract purposes. Floor plans, including room layouts and the configuration and location of appliances, cabinets, closets, plumbing facilities, and other improvements shown within the unit are subject to change. Please review the condominium declaration and purchase contract for a description of how the units are measured. You should review the actual materials prior to making any finish or upgrade selections.