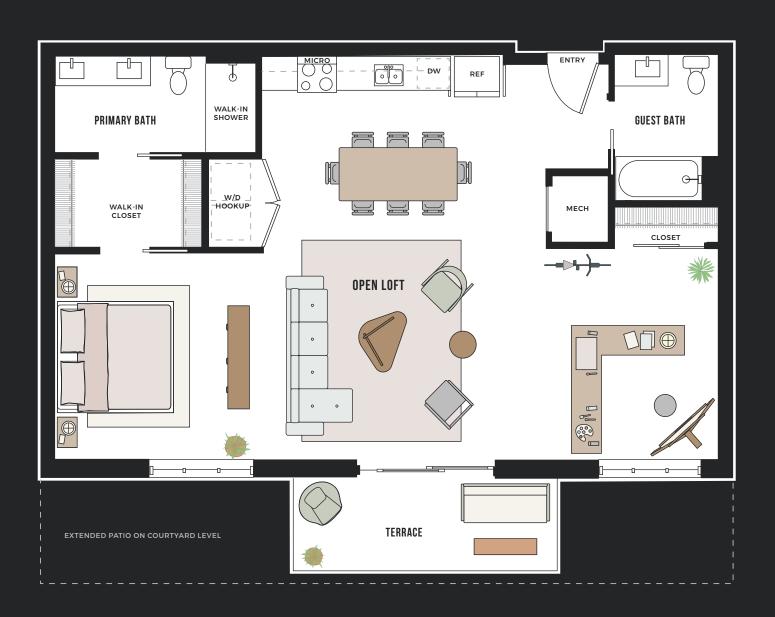

## CONGRESS AT LOFTS ST. ELMO

B1

OPEN LOFT BATH: 2

973 SF

CONGRESSLOFTS.COM • 512. 489.7966