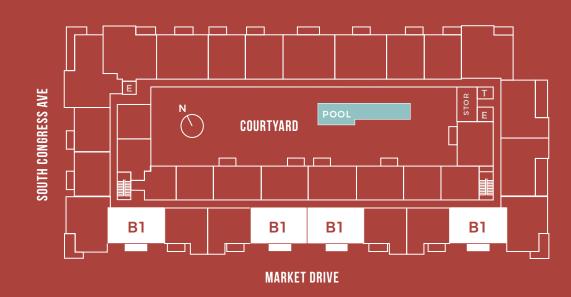

## CONGRESS AT LOFTS ST. ELMO

B1

BED: 2

BATH: 2

973 SF

CONGRESSLOFTS.COM • 512. 489.7966

Floor plans are not to scale, dimensions are approximate, and may vary from the description of the unit in the condominium declaration and the purchase contract. Floor plans may be attached to the purchase contract as representative of the unit, but will not be construed as a description of the unit for conveyance or contract purposes. Floor plans, including room layouts and the configuration and location of appliances, cabinets, closets, plumbing facilities, and other improvements shown within the unit are subject to change. Please review the condominium declaration and purchase contract for a description of how the units are measured. You should review the actual materials prior to making any finish or upgrade selections.