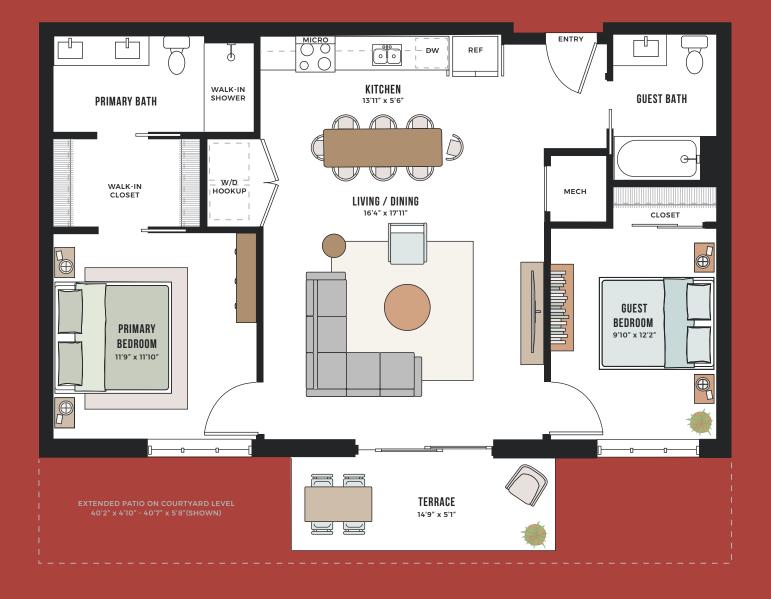

## CONGRESS AT LOFTS ST. ELMO

B1

BED: 2

BATH: 2

973 SF

CONGRESSLOFTS.COM • 512. 489.7966

Floor plans are not to scale, dimensions are approximate, and may vary from the description of the unit in the condominium declaration and the purchase contract. Floor plans may be attached to the purchase contract as representative of the unit, but will not be construed as a description of the unit for conveyance or contract purposes. Floor plans, including room layouts and the configuration and location of appliances, cabinets, closets, plumbing facilities, and other improvements shown within the unit are subject to change. Please review the condominium declaration and purchase contract for a description of how the units are measured. You should review the actual materials prior to making any finish or upgrade selections.