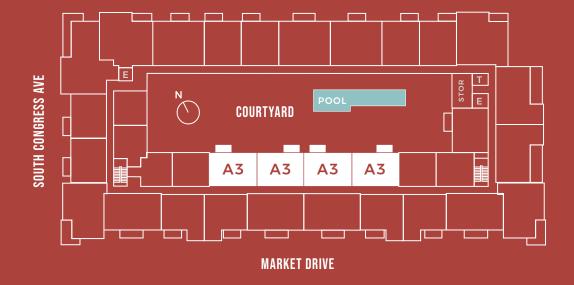

## **CONGRESSLOFTS.COM • 512. 489.7966**

Floor plans are not to scale, dimensions are approximate, and may vary from the description of the unit in the condominium declaration and the purchase contract. Floor plans may be attached to the purchase contract as representative of the unit, but will not be construed as a description of the unit for conveyance or contract purposes. Floor plans, including room layouts and the configuration and location of appliances, cabinets, closets, plumbing facilities, and other improvements shown within the unit are subject to change. Please review the condominium declaration and purchase contract for a description of how the units are measured. You should review the actual materials prior to making any finish or upgrade selections.