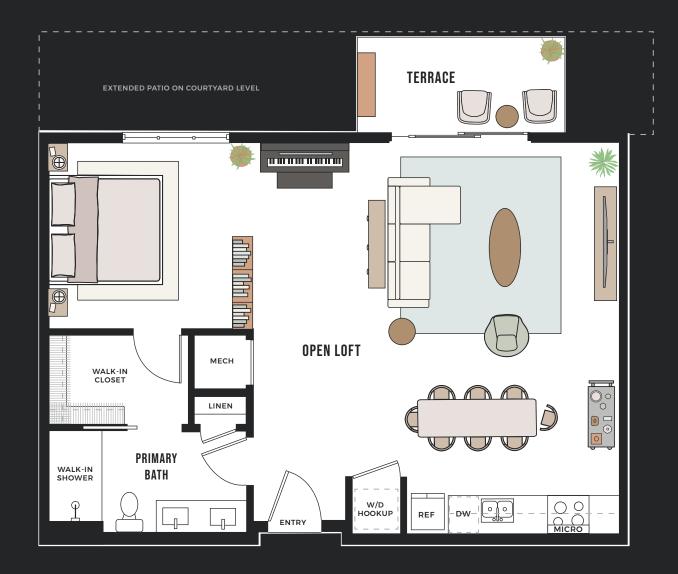

## **CONGRESSLOFTS.COM • 512. 489.7966**

Floor plans are not to scale, dimensions are approximate, and may vary from the description of the unit in the condominium declaration and the purchase contract. Floor plans may be attached to the purchase contract as representative of the unit, but will not be construed as a description of the unit for conveyance or contract purposes. Floor plans, including room layouts and the configuration and location of appliances, cabinets, closets, plumbing facilities, and other improvements shown within the unit are subject to change. Please review the condominium declaration and purchase contract for a description of how the units are measured. You should review the actual materials prior to making any finish or upgrade selections.