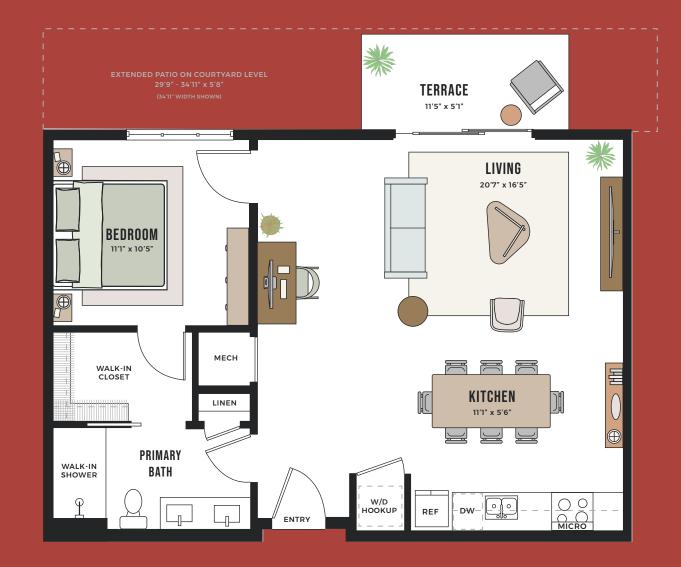

## **CONGRESSLOFTS.COM • 512. 489.7966**

Floor plans are not to scale, dimensions are approximate, and may vary from the description of the unit in the condominium declaration and the purchase contract. Floor plans may be attached to the purchase contract as representative of the unit, but will not be construed as a description of the unit for conveyance or contract purposes. Floor plans, including room layouts and the configuration and location of appliances, cabinets, closets, plumbing facilities, and other improvements shown within the unit are subject to change. Please review the condominium declaration and purchase contract for a description of how the units are measured. You should review the actual materials prior to making any finish or upgrade selections.