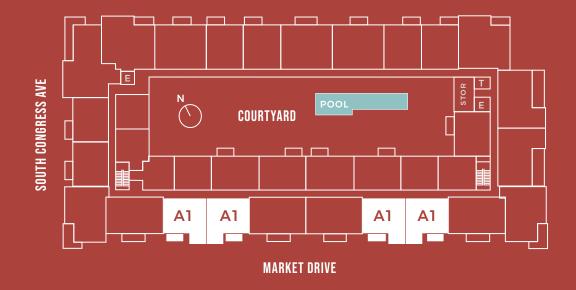

## **CONGRESSLOFTS.COM • 512. 489.7966**

Floor plans are not to scale, dimensions are approximate, and may vary from the description of the unit in the condominium declaration and the purchase contract. Floor plans may be attached to the purchase contract as representative of the unit, but will not be construed as a description of the unit for conveyance or contract purposes. Floor plans, including room layouts and the configuration and location of appliances, cabinets, closets, plumbing facilities, and other improvements shown within the unit are subject to change. Please review the condominium declaration and purchase contract for a description of how the units are measured. You should review the actual materials prior to making any finish or upgrade selections.