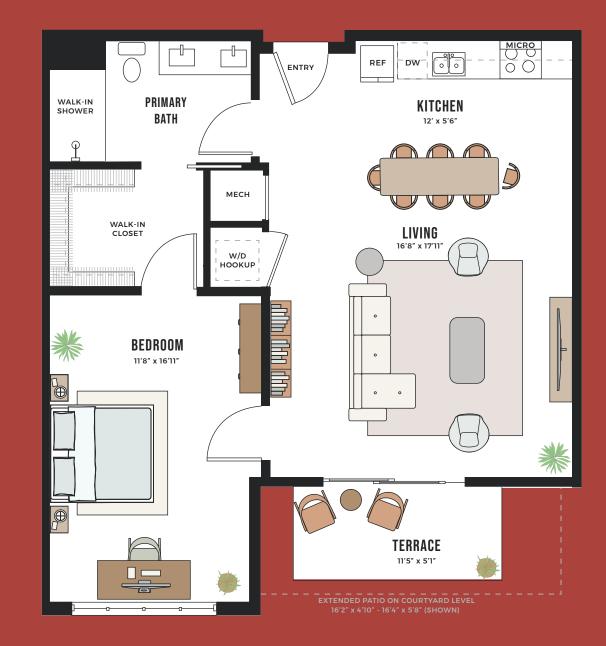

## **CONGRESSLOFTS.COM • 512. 489.7966**

Floor plans are not to scale, dimensions are approximate, and may vary from the description of the unit in the condominium declaration and the purchase contract. Floor plans may be attached to the purchase contract as representative of the unit, but will not be construed as a description of the unit for conveyance or contract purposes. Floor plans, including room layouts and the configuration and location of appliances, cabinets, closets, plumbing facilities, and other improvements shown within the unit are subject to change. Please review the condominium declaration and purchase contract for a description of how the units are measured. You should review the actual materials prior to making any finish or upgrade selections.